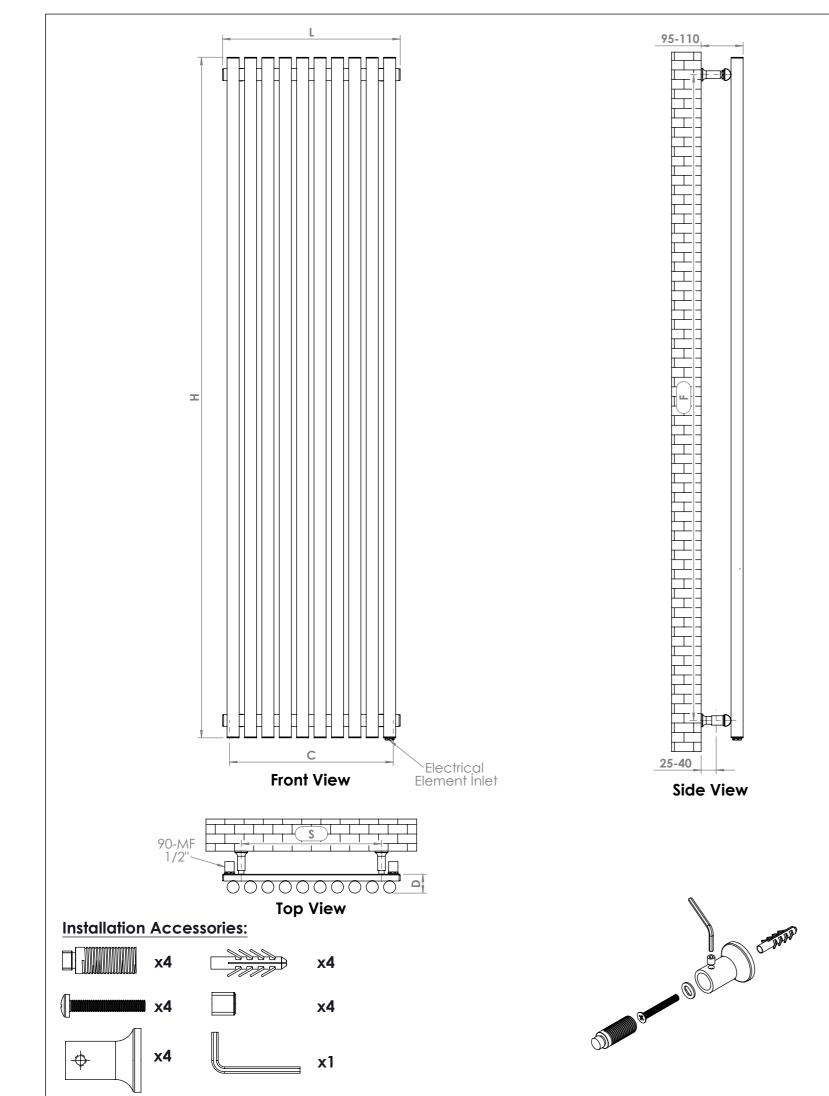

## **Plumbing Position:**

Vertical mount
All Dimensions are in mm
Max.Working Pressure: 10 Bar
Max.Working Temperature: 95° C
Inlet / Outlet : 1/2" BSP
Fuel : E/H/D

Manufacturing Tolerance: - 5 mm

| PRODUCT CODE | Height<br>H | Length<br>L | Depth<br>D | Pipe Centres<br>C | <b>Bracket Centres</b> |     |
|--------------|-------------|-------------|------------|-------------------|------------------------|-----|
|              |             |             |            |                   | F                      | S   |
|              | mm          | mm          | mm         | mm                | mm                     | mm  |
| IMZ100       | 1000        | 470         | 50         | 433               | 908                    | 370 |
| IMZ150       | 1500        | 470         | 50         | 433               | 1408                   | 370 |
| IMZ180       | 1800        | 470         | 50         | 433               | 1708                   | 370 |
| IMZ200       | 2000        | 470         | 50         | 433               | 1908                   | 370 |
| ITB10        | 32          | 360         |            |                   |                        |     |