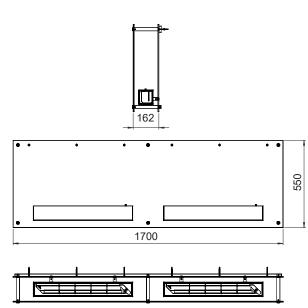

## **TECHNICAL INFORMATION**

Capacity: 2 x 2,8 L

Burning time: Up to 8 hours (depending on flame intensity)

Heat effiency: 3.10 - 6.2 kW/h

Net weight: 51 kg Burner: Manual

Materials: Aluminium, stainless steel and 6 mm tempered glass Finish: Black powder-coated backplate, brushed stainless

steel casing and burner

Optional finish: White powder-coated back plate, white casing and

brushed stainless steel burner

Black powder-coated back plate, black casing and

brushed stainless steel burner Bioethanol at 96,5 - 97,5%