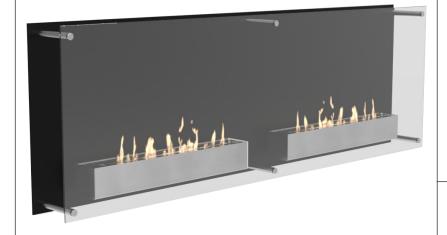

# **ATLANTIC TWIN™**

As part of the Atlantic<sup>™</sup> series, the decoflame<sup>®</sup> Atlantic Twin<sup>™</sup> is executed in aluminium, stainless steel and hardened glass.

This models features the design-protected decoflame® burner on which the flame intensity is steplessly adjustable. The tempered glass screen to the front ensures an efficient convection effect and provides an even heat distribution in the room.

This double burner model fits perfectly into the large kitchendining room or living room.