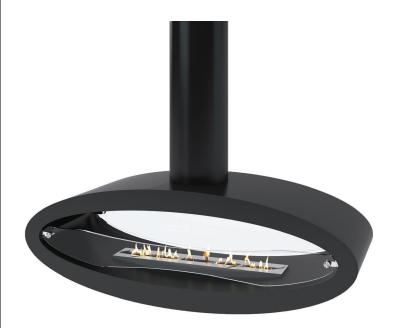

# **ELLIPSE CEILING™**

With its elegant, feminine body shape, the Ellipse™ Ceiling is an impressive focal point in any interior.

It owes its curvy shape to more than 400 manual bends on each of the four metal sheets which construct the body of the Ellipse™ Ceiling. Organically shaped, hardened glass shields protect the lively dancing flames from air draughts.

The Ellipse Ceiling<sup>™</sup> is equipped with a tube, which can be adapted in length to cater for any ceiling height and angle. With a hidden rotation mechanism, the Ellips Ceiling<sup>™</sup> can be freely rotated by 360 degrees, which allows a view of the fire from any location in the room.

#### **FEATURES**

No chimney requiredNo smoke, ash or sootManual burner

Safety chamber