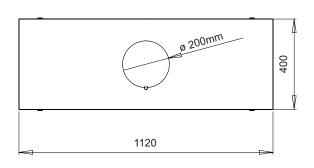

# TECHNICAL INFORMATION

Capacity: 2,4 L

Burning time: Up to 7 hours (depending on flame intensity)

Heat effiency: 2,0 kW/h

Net weight: 80 kg (Incl. standard tube 1500mm)

Burner: Manual 500mm

Materials: Powder-coated steel and brushed stainless steel