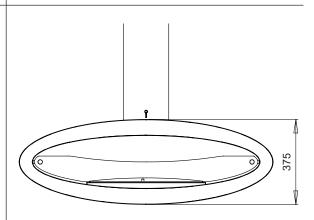

The Ellipse Ceiling<sup>™</sup> is equipped with a tube, which can be adapted in length to cater for any ceiling height and angle. With a hidden rotation mechanism, the Ellips Ceiling<sup>™</sup> can be freely rotated by 360 degrees, which allows a view of the fire from any location in the room.

# TECHNICAL INFORMATION

Capacity: 2,4 L

Burning time: Up to 7 hours (depending on flame intensity)

Heat effiency: 2,0 kW/h

Net weight: 80 kg (Incl. standard tube 1500mm)

Burner: Manual 500mm

Materials: Powder-coated steel and brushed stainless steel