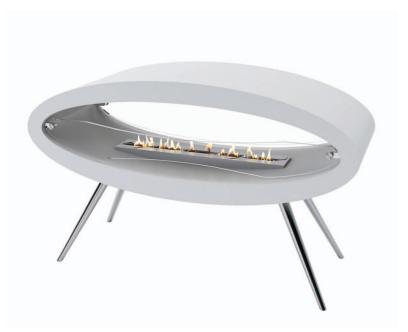

## ELLIPSE FLOOR

With its elegant, almost organic body shape, the decoflame<sup>®</sup> Ellipse<sup>™</sup> Floor is the ideal choice when adding sophistication to any modern interior.

The genuinely stunning Ellipse Floor<sup>™</sup> stands on four beautifully crafted legs, which have been turned from massive pieces of stainless steel.