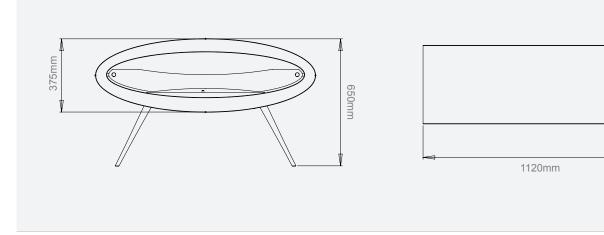

| Finish           | Powder-coated steel and brushed stainless steel |
|------------------|-------------------------------------------------|
| Materials        | Steel, stainless steel and tempered glass       |
| Weight           | 70kg                                            |
| Burner Volume    | 3 litres                                        |
| Heat Effiency    | 3.0 kW/h                                        |
| Burning Duration | 4-8 hours (depending on flame intensity)        |