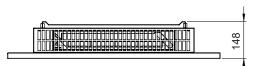

## **TECHNICAL INFORMATION**

Capacity: 3,1 L

Burning time: Up to 8 hours (depending on flame intensity)

Heat effiency: 2,1 - 3,4 kW/h
Net weight: 26,6 kg

Burner: Manual (715x80x80mm)

Materials: Brushed stainless steel manual burner