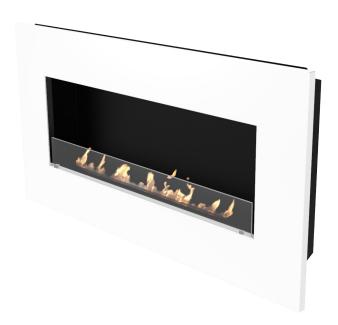

# **NEW YORK EMPIRE™**

Available in various finishes, three sizes and two layouts the New York<sup>™</sup> Series offers the perfect focal point for any interior. The New York Empire<sup>™</sup> is the largest model and well suited for spacious settings as in kitchen, dining room and living room. It features the design-protected decoflame<sup>®</sup> burner on which the flame intensity is steplessly adjustable.

## **TECHNICAL INFORMATION**

Capacity: 3,1 L

Burning time: Up to 8 hours (depending on flame intensity)

Heat effiency: 2,1 - 3,4 kW/h
Net weight: 26,6 kg

Burner: Manual (715x80x80mm)

Materials: Brushed stainless steel manual burner

Black powder-coated steel casing, 6mm tempered glass

Finish frame: Black, stainless steel, white, rusty,

polished stainless steel

Optional: Polished or brushed brass / copper,

Any RAL color.

Fuel: Use bioethanol at 96,5 - 97,5%