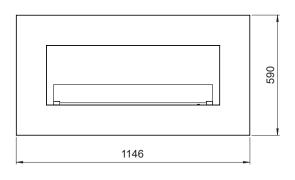

All New York™ models are available as built-in fireplaces as well. The dimensions of the wall cut-out for the built-in New York Series are available upon request.

## **TECHNICAL INFORMATION**

Capacity: 3,1 L

Burning time: Up to 8 hours (depending on flame intensity)

Heat effiency: 2,1 - 3,4 kW/h
Net weight: 26,6 kg

Burner: Manual (715x80x80mm)

Materials: Brushed stainless steel manual burner