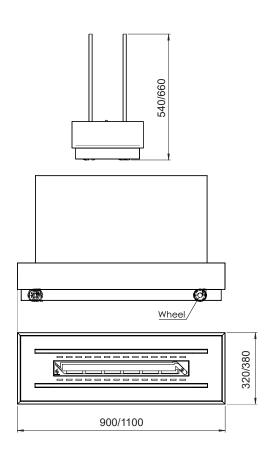

# **TECHNICAL INFORMATION**

Capacity: 2,2 L / 3,1 L

Burning time: Up to 4 / Up to 6-8 hours (depending on flameintensity)

Heat effiency: 2,7 - 5,4 / 3,6 - 7,2 kW/h

Net weight: 56,5 kg / 83 kg

Burner: Manual
Materials: Steel, stainless steel and