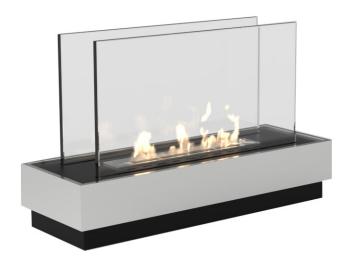

# WORLD PLAZA™ & WORLD PLAZA™

The freestanding decoflame® World™ Series comprises two model sizes: the smaller World Plaza™ and the larger World Empire™. Featuring two different sizes of burners, those models offer the possibility to select a heat output which is suitable for the size of room in which the fire is placed. Small hidden wheels facilitate easy relocation.

The World™ Series features the unique decoflame® burner which allows an individual regulation of the flame intensity.

# **FEATURES**

No chimney required
No smoke, ash or soot
Manual burner
Safety chamber