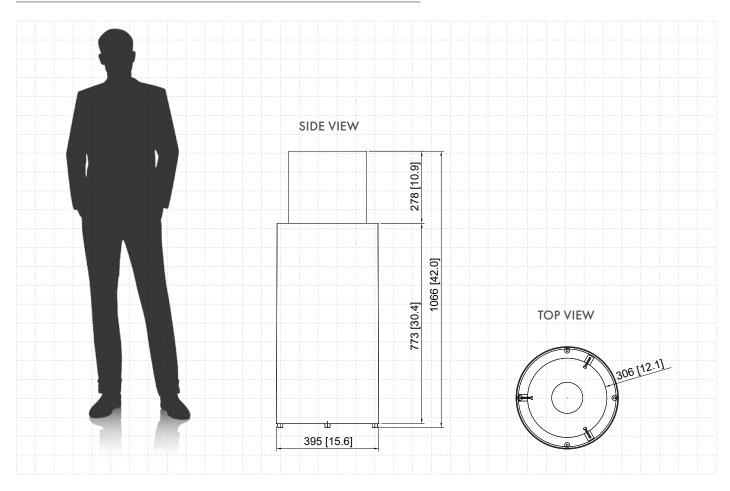

## **TOTEM** (Commerce Technology®)

| 3.0 L                                         |
|-----------------------------------------------|
| 7.0 hours                                     |
| 2.5 kW                                        |
| 25 m³                                         |
| 24.5 kg                                       |
| bioethanol 86 - 96,6%                         |
| not required                                  |
| 1 space volume per hour (indoor)              |
| concrete, stainless steel,<br>toughened glass |
| for indoor and outdoor use                    |
| for indoor and outdoor use                    |
|                                               |