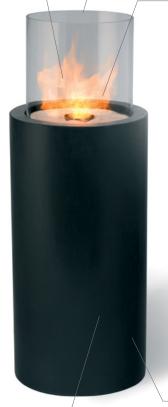

# **TOTEM**ETHANOL BURNER

#### **GLASS CYLINDER**

This durable ceramic cylinder protects the flame from any air blows, making it stable at all times.

#### **CLEAN & EFFICIENT FIRE**

The fireplace utilizes bioethanol, the green source of energy. It produces fire that is rich in colour and doesn't emit any smoke.

#### **FREESTANDING**

The contemporary solution for the maximum comfort and unlimited arrangement possibilities. Planika's freestanding biofireplaces ensure instant natural fire in any place.

**BEST BUILD QUALITY** 